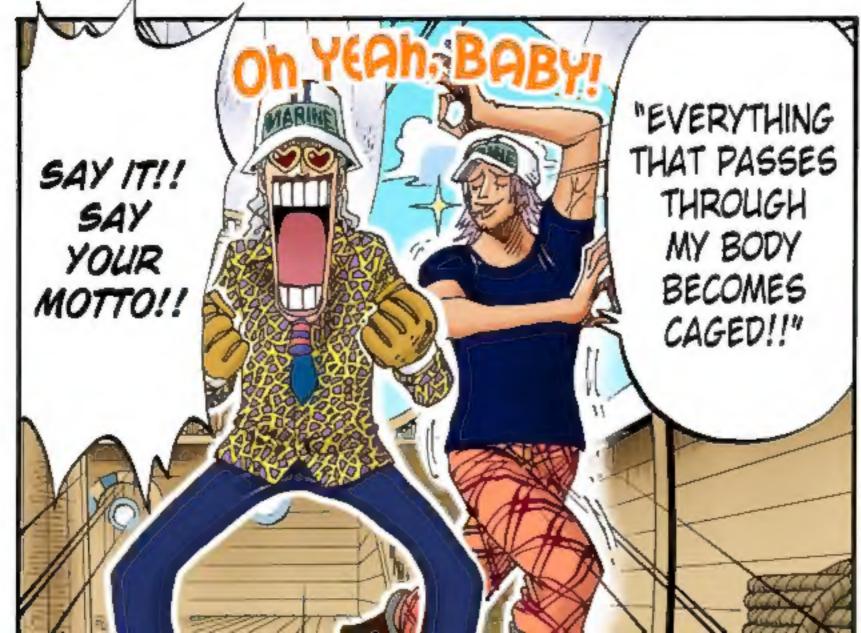

A: Hmm... I guess you could say that. When you join the Marines you're issued the standard Marine uniform and cap. (see drawing) This is a very proud moment for the new

recruits, and many of them call home via Den Den Mushi to share the news. All the lower ranks have to wear the uniform. (Jango and Fullbody are violating regulations.) Once they reach the rank of petty officer, they're allowed

to choose different types of uniforms, and civilian clothes are okay too. But all clothing must conform to Marine standards. Those above the rank of lieutenant are also allowed to wear the word "Justice" on their Backs. It seems the preferred attire for those above the rank of captain is a Justice coat over a suit (See volume 8 for more details on the Marine ranks.)

Q: Hello. I'm Sam's daughter. Oda Sensei!
I have a complaint! In volume 23, when
Jango and Fullbody bring flowers to Hina,
don't you think Jango's flowers looked
a bit shabby? But you took the time to
make Fullbody's flowers look like roses!
What's going on?!

A: Don't nitpick! I put equal (minimal)
effort into Both of those Bouquets!
(Ta dah!) All right, let me show you
an easy way to draw a rose.

Triangle, triangle, triangle, triangle, triangle, triangle...There. It's a rose!